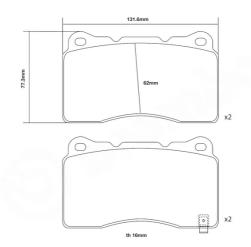

## **Technical specifications**

Width Thickness 132 mm 16 mm

WVA number Axle 23092,23110 Front

EAN code **8020584602379** 

**COMPATIBLE VEHICLES**