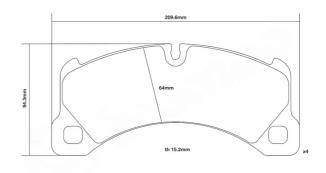

## **Technical specifications**

Width Thickness **210** mm **17** mm

Wear indicator

Prepared for wear indicator

WVA number

Axle

24685

Front