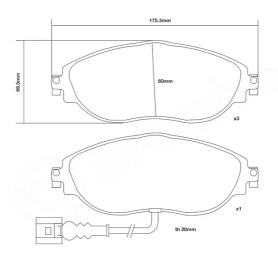

## **Technical specifications**

Width Thickness 175 mm 20 mm

WVA number Axle 24738 Front

EAN code 8020584602638

**COMPATIBLE VEHICLES**