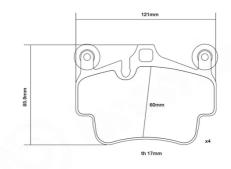

## **Technical specifications**

Width Thickness 121 mm 17 mm

Wear indicator WVA number Axle

Prepared for wear indicator 24049 Front and rear

EAN code **8020584602676** 

**COMPATIBLE VEHICLES**