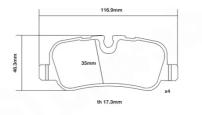

## **Technical specifications**

| Width         | Thickness    |  |
|---------------|--------------|--|
| <b>117</b> mm | <b>17</b> mm |  |

| Wear indicator                 | WVA number | Axle |
|--------------------------------|------------|------|
| Prepared for wear<br>indicator | 24192      | Rear |