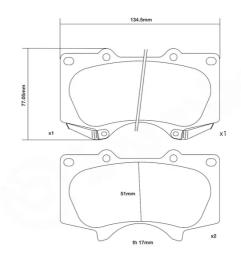

- ✓ OE-equivalent
- ✓ Brembo quality
- ✓ ECE-R90 certificate
- Safety
- Performance
- ✓ Comfort
- Sports driving
- Sporty look

135 mm

## **Technical specifications**

Width Thickness

**17** mm

WVA number Axle **24024,24025,24026** Front

EAN code 8020584604014

**COMPATIBLE VEHICLES**