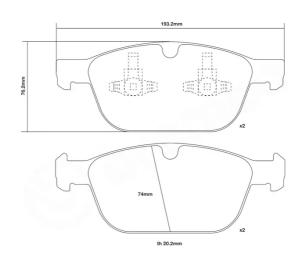

## **Technical specifications**

Width Thickness 193 mm 20 mm

WVA number Axle 24399,24875 Front

EAN code **8020584604304** 

**COMPATIBLE VEHICLES**