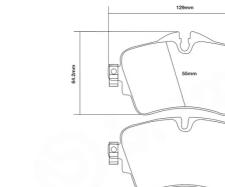

## **Technical specifications**

| Width                                            | Thickness                 | Height        |
|--------------------------------------------------|---------------------------|---------------|
| <b>129</b> mm                                    | <b>18</b> mm              | <b>71</b> mm  |
| Wear indicator<br>Prepared for wear<br>indicator | WVA number<br>22187,22188 | Axle<br>Front |