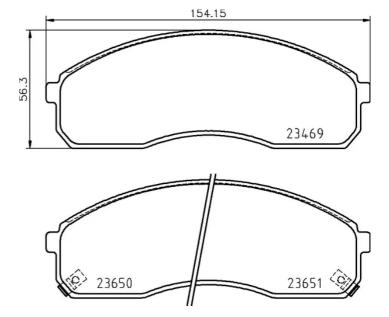

## **Technical specifications**

| EAN code<br><b>8020584086919</b>  | Thickness<br><b>18</b> mm       |                                         |
|-----------------------------------|---------------------------------|-----------------------------------------|
| Width<br><b>154</b> mm            | Height<br><b>56</b> mm          | Braking system<br>Sumitomo              |
| Wear indicator<br><b>Acoustic</b> | WVA number<br>23649,23650,23651 | Accessories<br>With anti-squeal<br>shim |