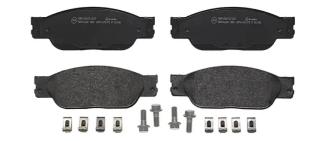

## **BRAKE PAD P 36 016**

## The P 36 016 brake pad is synonymous with reliability

The Brembo brake pad guarantees ultimate safety when braking thanks to the use of more than 100 different compounds, designed according to the type of vehicle and use. Stopping distances reduced to a minimum, maximum driving comfort and silent operation are the most important features of Brembo materials. Brembo brake pads are supplied together with an extensive range of accessories and assembly kits for professional-standard installation.

- ✓ OE-equivalent
- Brembo quality
- ✓ ECE-R90 certificate
- Safety
- Performance
- ✓ Comfort
- ✓ With accessories

With brake caliper

bolts