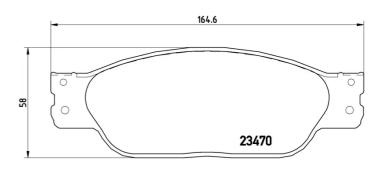

## **Technical specifications**

EAN code Thickness **8020584053096 18** mm

Width Height Braking system

**165** mm **58** mm **Lucas** 

Accessories

Wear indicator WVA number With accessories With anti-squeal Acoustic 23470 shim