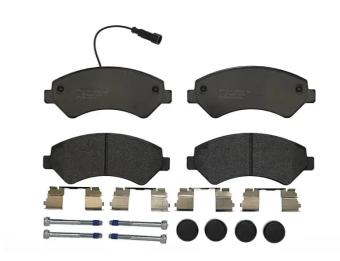

## The P 61 094 brake pad is synonymous with reliability

The Brembo brake pad guarantees ultimate safety when braking thanks to the use of more than 100 different compounds, designed according to the type of vehicle and use. Stopping distances reduced to a minimum, maximum driving comfort and silent operation are the most important features of Brembo materials. Brembo brake pads are supplied together with an extensive range of accessories and assembly kits for professional-standard installation.

- ✓ OE-equivalent
- Brembo quality
- ✓ ECE-R90 certificate
- Safety
- Performance
- Comfort

EAN code

## **Technical specifications**

8020584061725

19 mm

Width Height Braking system

169 mm Brembo

Wear indicator WVA number Accessories

Electric 24466,24467

With anti-squeal

shim

Thickness