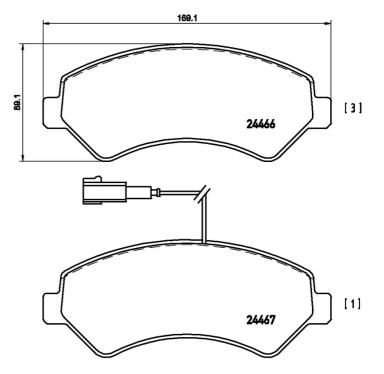

## **Technical specifications**

8020584061725

19 mm

Width Height Braking system

169 mm Brembo

Wear indicator WVA number Accessories

Electric 24466,24467

With anti-squeal

shim

Thickness