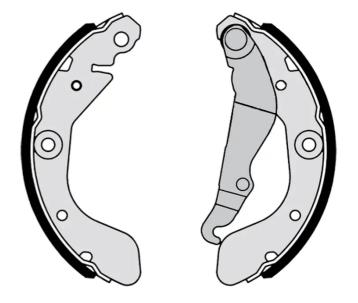

## **SHOE** S 10 519

## The S 10 519 brake shoe is synonymous with reliability

Brembo brake shoes of original equipment quality guarantee the safe and reliable performance of your drum braking system. All Brembo brake shoes are accompanied by a ECE-R90 homologation certificate.

## **Technical specifications**

| EAN code      | Rear                | Diameter      |
|---------------|---------------------|---------------|
| 8432509657911 |                     | <b>200</b> mm |
| Width         | Parking brake lever |               |
| <b>36</b> mm  | With handbrake      |               |