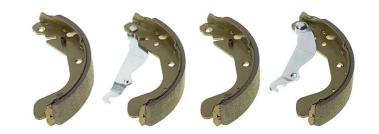

## **SHOE** S 10 519

## The S 10 519 brake shoe is synonymous with reliability

Brembo brake shoes of original equipment quality guarantee the safe and reliable performance of your drum braking system. All Brembo brake shoes are accompanied by a ECE-R90 homologation certificate.

## **Technical specifications**

| EAN code      | Rear                | Diameter      |
|---------------|---------------------|---------------|
| 8432509657911 |                     | <b>200</b> mm |
| Width         | Parking brake lever |               |
| <b>36</b> mm  | With handbrake      |               |