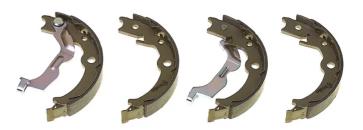

## SHOE S 10 520

The S 10 520 brake shoe is synonymous with reliability

Brembo brake shoes of original equipment quality guarantee the safe and reliable performance of your drum braking system. All Brembo brake shoes are accompanied by a ECE-R90 homologation certificate.

Diameter

170 mm

- OE-equivalent
- Brembo quality
- ECE-R90 certificate
- Safety
- Durability

## **Technical specifications**

EAN code 8432509658048 Rear Width Parking brake lever 26 mm With handbrake lever

Type Parking brake

COMPATIBLE VEHICLES