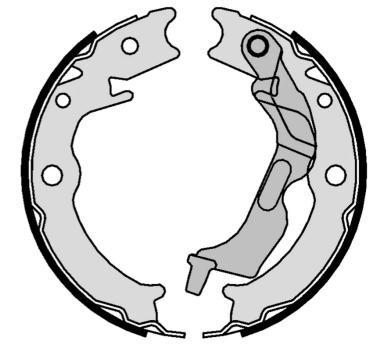

## SHOE S 10 520

The S 10 520 brake shoe is synonymous with reliability

Brembo brake shoes of original equipment quality guarantee the safe and reliable performance of your drum braking system. All Brembo brake shoes are accompanied by a ECE-R90 homologation certificate.

Diameter

170 mm

- OE-equivalent
- Brembo quality
- ECE-R90 certificate
- Safety
- Durability

## **Technical specifications**

EAN code 8432509658048 Rear Width Parking brake lever 26 mm With handbrake lever

Type Parking brake

COMPATIBLE VEHICLES