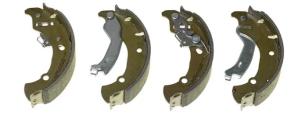

## SHOE S 16 516

## The S 16 516 brake shoe is synonymous with reliability

Brembo brake shoes of original equipment quality guarantee the safe and reliable performance of your drum braking system. All Brembo brake shoes are accompanied by a ECE-R90 homologation certificate.