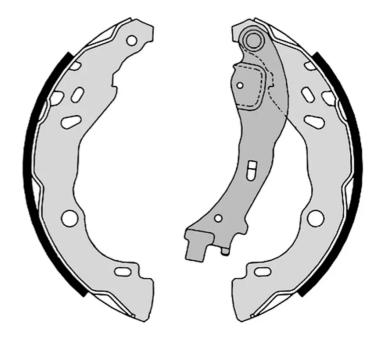

## SHOE **S 23 523**

## The S 23 523 brake shoe is synonymous with reliability

Brembo brake shoes of original equipment quality guarantee the safe and reliable performance of your drum braking system. All Brembo brake shoes are accompanied by a ECE-R90 homologation certificate.

## **Technical specifications**

EAN code Rear 8432509640500 203 mm

Width Braking system Bosch **37** mm

Diameter

Parking brake lever With handbrake lever

**COMPATIBLE VEHICLES** 