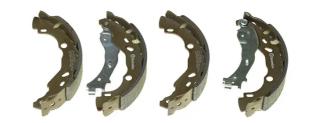

## SHOE **S 23 523**

## The S 23 523 brake shoe is synonymous with reliability

Brembo brake shoes of original equipment quality guarantee the safe and reliable performance of your drum braking system. All Brembo brake shoes are accompanied by a ECE-R90 homologation certificate.