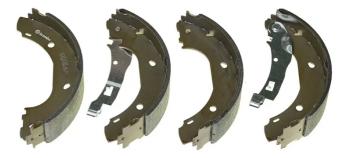

## SHOE S 23 525

The S 23 525 brake shoe is synonymous with reliability

Brembo brake shoes of original equipment quality guarantee the safe and reliable performance of your drum braking system. All Brembo brake shoes are accompanied by a ECE-R90 homologation certificate.

## **Technical specifications**

Rear

| EAN           | code |  |
|---------------|------|--|
| 8432509640524 |      |  |

Diameter 254 mm

Width 57 mm

Braking system **AP Lockheed** 

Parking brake lever With handbrake lever