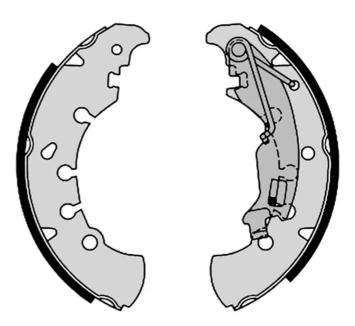

## **Technical specifications**

EAN code 8432509640265 Rear

Width Braking system **38** mm **AP Lockheed** 

Diameter **203** mm

Parking brake lever With handbrake lever

**COMPATIBLE VEHICLES** 