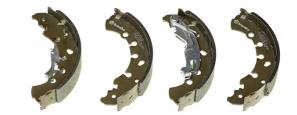

## SHOE S 23 555

## The S 23 555 brake shoe is synonymous with reliability

Brembo brake shoes of original equipment quality guarantee the safe and reliable performance of your drum braking system. All Brembo brake shoes are accompanied by a ECE-R90 homologation certificate.