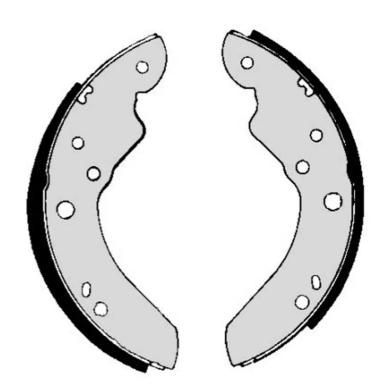

## SHOE S 23 564

The S 23 564 brake shoe is synonymous with reliability

Brembo brake shoes of original equipment quality guarantee the safe and reliable performance of your drum braking system. All Brembo brake shoes are accompanied by a ECE-R90 homologation certificate.

## **Technical specifications**

Rear

| EAN code      |  |
|---------------|--|
| 8432509640685 |  |

Diameter **254** mm

Width 70 mm

Braking system AP Lockheed