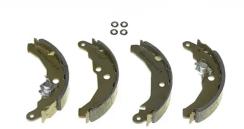

## SHOE S 24 510

## The S 24 510 brake shoe is synonymous with reliability

Brembo brake shoes of original equipment quality guarantee the safe and reliable performance of your drum braking system. All Brembo brake shoes are accompanied by a ECE-R90 homologation certificate.

- ✓ OE-equivalent
- ✓ Brembo quality
- ✓ ECE-R90 certificate
- Safety
- ✓ Durability
- With accessories