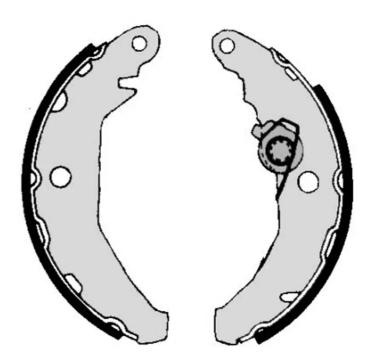

## **Technical specifications**

| EAN code<br><b>8432509640913</b> | Rear                     | 178 mm                                  |
|----------------------------------|--------------------------|-----------------------------------------|
| Width 32 mm                      | Braking system<br>Bendix | Parking brake lever<br>With accessories |