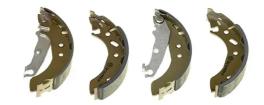

## SHOE S 24 519

## The S 24 519 brake shoe is synonymous with reliability

Brembo brake shoes of original equipment quality guarantee the safe and reliable performance of your drum braking system. All Brembo brake shoes are accompanied by a ECE-R90 homologation certificate.

## **Technical specifications**

EAN code
8432509640982

Rear

Diameter
180 mm

Parking brake lever

Width Braking system 32 mm TRW

With handbrake lever

**COMPATIBLE VEHICLES** 