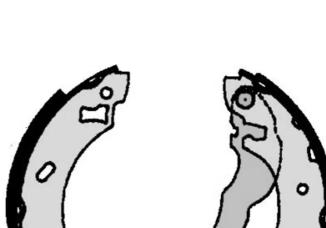

## SHOE S 24 521

The S 24 521 brake shoe is synonymous with reliability

Brembo brake shoes of original equipment quality guarantee the safe and reliable performance of your drum braking system. All Brembo brake shoes are accompanied by a ECE-R90 homologation certificate.

Diameter

229 mm

0

**COMPATIBLE VEHICLES** 