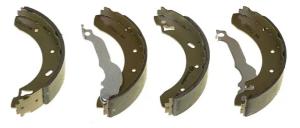

## SHOE S 24 521

The S 24 521 brake shoe is synonymous with reliability

Brembo brake shoes of original equipment quality guarantee the safe and reliable performance of your drum braking system. All Brembo brake shoes are accompanied by a ECE-R90 homologation certificate.

## **Technical specifications**

| EAN code<br>8432509641002 | Rear |
|---------------------------|------|
| 8432309641002             |      |

Width TRW **45** mm

Braking system

Parking brake lever With handbrake lever