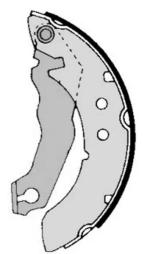

## SHOE S 24 536

The S 24 536 brake shoe is synonymous with reliability

Brembo brake shoes of original equipment quality guarantee the safe and reliable performance of your drum braking system. All Brembo brake shoes are accompanied by a ECE-R90 homologation certificate.

- OE-equivalent
- Brembo quality
- ECE-R90 certificate
- Safety

32 mm

Durability