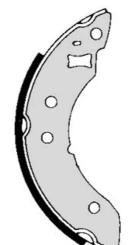

## SHOE S 24 536

The S 24 536 brake shoe is synonymous with reliability

Brembo brake shoes of original equipment quality guarantee the safe and reliable performance of your drum braking system. All Brembo brake shoes are accompanied by a ECE-R90 homologation certificate.

- OE-equivalent
- Brembo quality
- ECE-R90 certificate
- Safety

32 mm

Durability