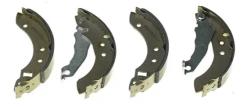

## SHOE S 24 536

The S 24 536 brake shoe is synonymous with reliability

Brembo brake shoes of original equipment quality guarantee the safe and reliable performance of your drum braking system. All Brembo brake shoes are accompanied by a ECE-R90 homologation certificate.

## **Technical specifications**

| EAN code<br><b>8432509641156</b> | Rear      |
|----------------------------------|-----------|
| Width                            | Braking s |

Braking system **TRW**  Parking brake lever With handbrake lever