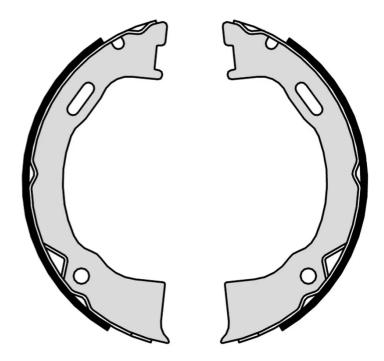

## SHOE S 24 549

The S 24 549 brake shoe is synonymous with reliability

Brembo brake shoes of original equipment quality guarantee the safe and reliable performance of your drum braking system. All Brembo brake shoes are accompanied by a ECE-R90 homologation certificate.

## **Technical specifications**

EAN code Rear 8432509651940

Diameter 184 mm

Width

**30** mm

Type Parking brake