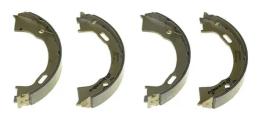

## SHOE S 24 549

The S 24 549 brake shoe is synonymous with reliability

Brembo brake shoes of original equipment quality guarantee the safe and reliable performance of your drum braking system. All Brembo brake shoes are accompanied by a ECE-R90 homologation certificate.

## **Technical specifications**

EAN code Rear 8432509651940

Diameter 184 mm

Width

**30** mm

Type Parking brake