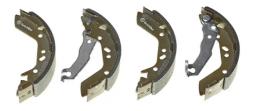

## SHOE S 30 517

The S 30 517 brake shoe is synonymous with reliability

Brembo brake shoes of original equipment quality guarantee the safe and reliable performance of your drum braking system. All Brembo brake shoes are accompanied by a ECE-R90 homologation certificate.

- ✓ OE-equivalent
- Brembo quality
- ECE-R90 certificate
- Safety 1
- Durability  $\checkmark$