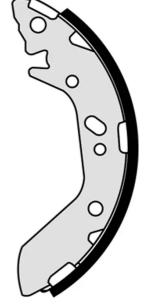

## SHOE S 30 517

The S 30 517 brake shoe is synonymous with reliability

Brembo brake shoes of original equipment quality guarantee the safe and reliable performance of your drum braking system. All Brembo brake shoes are accompanied by a ECE-R90 homologation certificate.

## **Technical specifications**

| EAN code |
|----------|
|          |

Width Mando 35 mm

Braking system

Parking brake lever With handbrake

Diameter

180 mm

lever