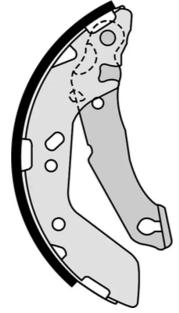

## SHOE S 30 517

The S 30 517 brake shoe is synonymous with reliability

Brembo brake shoes of original equipment quality guarantee the safe and reliable performance of your drum braking system. All Brembo brake shoes are accompanied by a ECE-R90 homologation certificate.

## **Technical specifications**

| EAN code |
|----------|
|          |

Width Mando 35 mm

Braking system

Parking brake lever With handbrake

Diameter

180 mm

lever