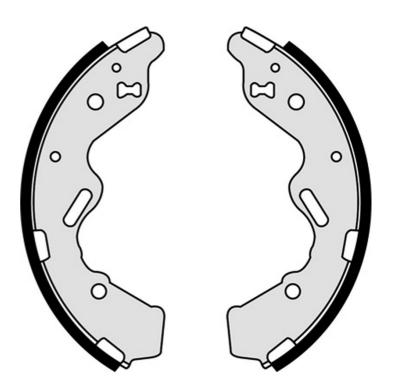

## SHOE S 49 520

## The S 49 520 brake shoe is synonymous with reliability

Brembo brake shoes of original equipment quality guarantee the safe and reliable performance of your drum braking system. All Brembo brake shoes are accompanied by a ECE-R90 homologation certificate.

## **Technical specifications**

Width Braking system

32 mm Akebono

**COMPATIBLE VEHICLES** 