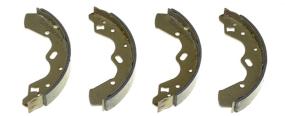

## SHOE S 49 520

## The S 49 520 brake shoe is synonymous with reliability

Brembo brake shoes of original equipment quality guarantee the safe and reliable performance of your drum braking system. All Brembo brake shoes are accompanied by a ECE-R90 homologation certificate.

## **Technical specifications**

Width Braking system

32 mm Akebono

**COMPATIBLE VEHICLES** 