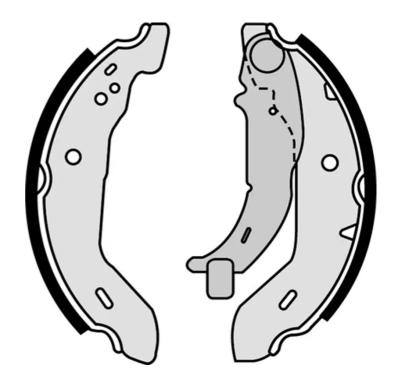

## SHOE S 50 503

## The S 50 503 brake shoe is synonymous with reliability

Brembo brake shoes of original equipment quality guarantee the safe and reliable performance of your drum braking system. All Brembo brake shoes are accompanied by a ECE-R90 homologation certificate.

## **Technical specifications**

Width Braking system
42 mm TRW Parking brake lever
With handbrake lever

**COMPATIBLE VEHICLES** 