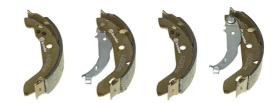

## SHOE S 50 503

## The S 50 503 brake shoe is synonymous with reliability

Brembo brake shoes of original equipment quality guarantee the safe and reliable performance of your drum braking system. All Brembo brake shoes are accompanied by a ECE-R90 homologation certificate.

- ✓ OE-equivalent
- Brembo quality
- ECE-R90 certificate
- Safety
- ✓ Durability