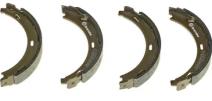

## SHOE **S 50 508**

The S 50 508 brake shoe is synonymous with reliability

Brembo brake shoes of original equipment quality guarantee the safe and reliable performance of your drum braking system. All Brembo brake shoes are accompanied by a ECE-R90 homologation certificate.

## **Technical specifications**

EAN code Rear 8432509641972 Width 25 mm

Braking system TRW

Diameter

164 mm

Туре Parking brake