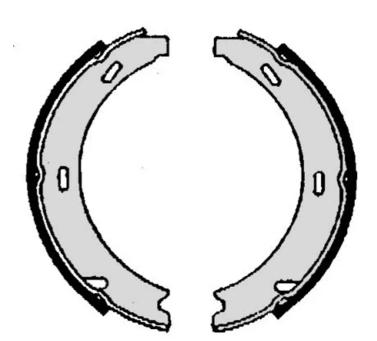

## SHOE **S 50 508**

The S 50 508 brake shoe is synonymous with reliability

Brembo brake shoes of original equipment quality guarantee the safe and reliable performance of your drum braking system. All Brembo brake shoes are accompanied by a ECE-R90 homologation certificate.

## **Technical specifications**

EAN code Rear 8432509641972 Width 25 mm

Braking system TRW

Diameter

164 mm

Туре Parking brake