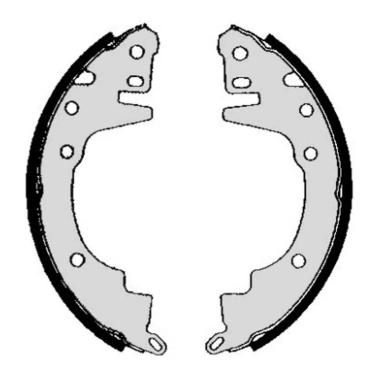

## SHOE S 54 504

The S 54 504 brake shoe is synonymous with reliability

Brembo brake shoes of original equipment quality guarantee the safe and reliable performance of your drum braking system. All Brembo brake shoes are accompanied by a ECE-R90 homologation certificate.

## **Technical specifications**

Rear

| EAN code      |  |
|---------------|--|
| 8432509642375 |  |

Diameter 229 mm

Width 42 mm Braking system **Akebono** 

**COMPATIBLE VEHICLES** 