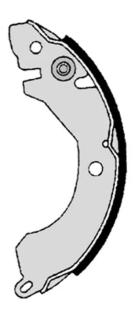

## SHOE S 54 505

## The S 54 505 brake shoe is synonymous with reliability

Brembo brake shoes of original equipment quality guarantee the safe and reliable performance of your drum braking system. All Brembo brake shoes are accompanied by a ECE-R90 homologation certificate.

- ✓ OE-equivalent
- Brembo quality
- ✓ ECE-R90 certificate
- ✓ Safety

**37** mm

✓ Durability