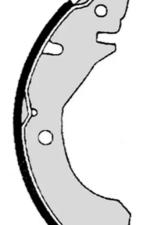

## SHOE S 54 505

## The S 54 505 brake shoe is synonymous with reliability

Brembo brake shoes of original equipment quality guarantee the safe and reliable performance of your drum braking system. All Brembo brake shoes are accompanied by a ECE-R90 homologation certificate.

- ✓ OE-equivalent
- Brembo quality
- ✓ ECE-R90 certificate
- ✓ Safety

**37** mm

✓ Durability