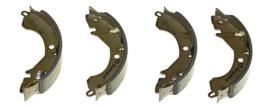

## SHOE S 54 505

## The S 54 505 brake shoe is synonymous with reliability

Brembo brake shoes of original equipment quality guarantee the safe and reliable performance of your drum braking system. All Brembo brake shoes are accompanied by a ECE-R90 homologation certificate.

- ✓ OE-equivalent
- Brembo quality
- ✓ ECE-R90 certificate
- ✓ Safety

**37** mm

✓ Durability