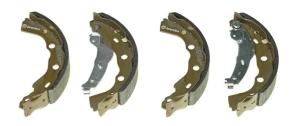

## SHOE S 54 515

The S 54 515 brake shoe is synonymous with reliability

Brembo brake shoes of original equipment quality guarantee the safe and reliable performance of your drum braking system. All Brembo brake shoes are accompanied by a ECE-R90 homologation certificate.

- ✓ OE-equivalent
- Brembo quality
- ECE-R90 certificate
- Safety
- Durability  $\checkmark$