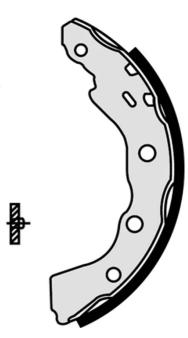

## SHOE S 54 515

The S 54 515 brake shoe is synonymous with reliability

Brembo brake shoes of original equipment quality guarantee the safe and reliable performance of your drum braking system. All Brembo brake shoes are accompanied by a ECE-R90 homologation certificate.

## **Technical specifications**

| EAN code      | Rear |
|---------------|------|
| 8432509642306 |      |

Width Bosch 39 mm

Braking system

Parking brake lever With handbrake lever

Diameter

203 mm

**COMPATIBLE VEHICLES** 