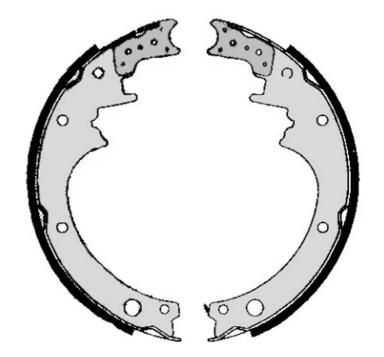

## SHOE S 56 511

## The S 56 511 brake shoe is synonymous with reliability

Brembo brake shoes of original equipment quality guarantee the safe and reliable performance of your drum braking system. All Brembo brake shoes are accompanied by a ECE-R90 homologation certificate.

## **Technical specifications**

Width Braking system **52** mm **Akebono** 

COMPATIBLE VEHICLES