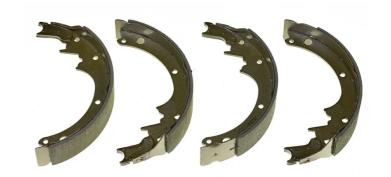

## SHOE S 56 511

## The S 56 511 brake shoe is synonymous with reliability

Brembo brake shoes of original equipment quality guarantee the safe and reliable performance of your drum braking system. All Brembo brake shoes are accompanied by a ECE-R90 homologation certificate.

## **Technical specifications**

Width Braking system **52** mm **Akebono** 

COMPATIBLE VEHICLES