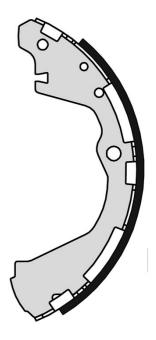

## SHOE S 56 550

## The S 56 550 brake shoe is synonymous with reliability

Brembo brake shoes of original equipment quality guarantee the safe and reliable performance of your drum braking system. All Brembo brake shoes are accompanied by a ECE-R90 homologation certificate.

## **Technical specifications**

Rear

EAN code

8432509653753

Diameter

**260** mm

Width

**41** mm