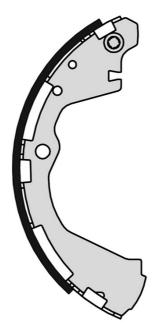

## SHOE S 56 550

## The S 56 550 brake shoe is synonymous with reliability

Brembo brake shoes of original equipment quality guarantee the safe and reliable performance of your drum braking system. All Brembo brake shoes are accompanied by a ECE-R90 homologation certificate.

## **Technical specifications**

Rear

EAN code

8432509653753

Diameter

**260** mm

Width

**41** mm