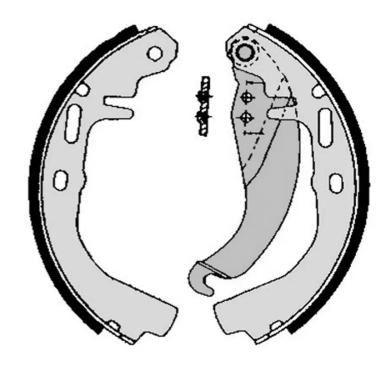

## SHOE S 59 507

## The S 59 507 brake shoe is synonymous with reliability

Brembo brake shoes of original equipment quality guarantee the safe and reliable performance of your drum braking system. All Brembo brake shoes are accompanied by a ECE-R90 homologation certificate.

- ✓ OE-equivalent
- ✓ Brembo quality
- ✓ ECE-R90 certificate
- ✓ Safety
- ✓ Durability

## **Technical specifications**

EAN code

Rear

Diameter

8432509642900

**200** mm

Width

Braking system

Parking brake lever With handbrake

46 mm General Motors

lever

**COMPATIBLE VEHICLES** 