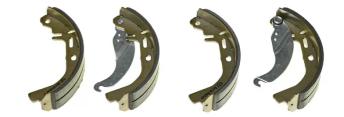

## SHOE S 59 507

## The S 59 507 brake shoe is synonymous with reliability

Brembo brake shoes of original equipment quality guarantee the safe and reliable performance of your drum braking system. All Brembo brake shoes are accompanied by a ECE-R90 homologation certificate.

- ✓ OE-equivalent
- ✓ Brembo quality
- ✓ ECE-R90 certificate
- ✓ Safety
- ✓ Durability

## **Technical specifications**

EAN code

Rear

Diameter

8432509642900

**200** mm

Width

Braking system

Parking brake lever With handbrake

46 mm General Motors

lever

**COMPATIBLE VEHICLES** 