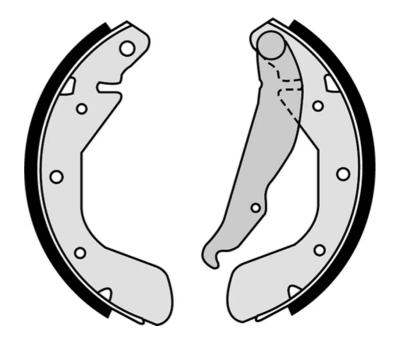

## SHOE S 59 514

## The S 59 514 brake shoe is synonymous with reliability

Brembo brake shoes of original equipment quality guarantee the safe and reliable performance of your drum braking system. All Brembo brake shoes are accompanied by a ECE-R90 homologation certificate.