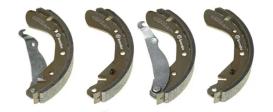

## SHOE S 59 514

## The S 59 514 brake shoe is synonymous with reliability

Brembo brake shoes of original equipment quality guarantee the safe and reliable performance of your drum braking system. All Brembo brake shoes are accompanied by a ECE-R90 homologation certificate.