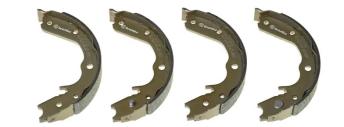

## SHOE S 59 527

## The S 59 527 brake shoe is synonymous with reliability

Brembo brake shoes of original equipment quality guarantee the safe and reliable performance of your drum braking system. All Brembo brake shoes are accompanied by a ECE-R90 homologation certificate.

## **Technical specifications**

Width Braking system

32 mm Akebono

7 IIIII

Туре

Parking brake

**COMPATIBLE VEHICLES** 