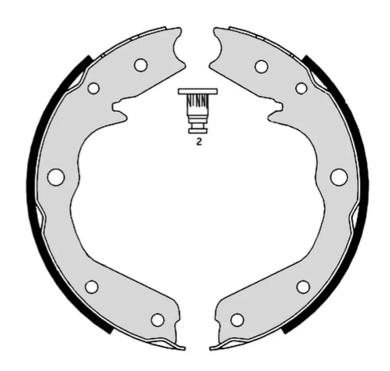

## SHOE S 59 527

## The S 59 527 brake shoe is synonymous with reliability

Brembo brake shoes of original equipment quality guarantee the safe and reliable performance of your drum braking system. All Brembo brake shoes are accompanied by a ECE-R90 homologation certificate.

## **Technical specifications**

Width Braking system

32 mm Akebono

7 IIIII

Туре

Parking brake

**COMPATIBLE VEHICLES** 