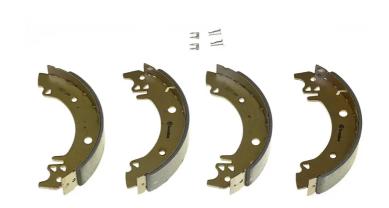

## SHOE S 61 507

## The S 61 507 brake shoe is synonymous with reliability

Brembo brake shoes of original equipment quality guarantee the safe and reliable performance of your drum braking system. All Brembo brake shoes are accompanied by a ECE-R90 homologation certificate.

- ✓ OE-equivalent
- Brembo quality
- ✓ ECE-R90 certificate
- Safety
- ✓ Durability
- With accessories

## **Technical specifications**

| EAN code<br><b>8432509643211</b> | Rear           | Diameter<br><b>255</b> mm |
|----------------------------------|----------------|---------------------------|
| Width                            | Braking system | Parking brake lever       |
| <b>46</b> mm                     | <b>Bendix</b>  | With accessories          |