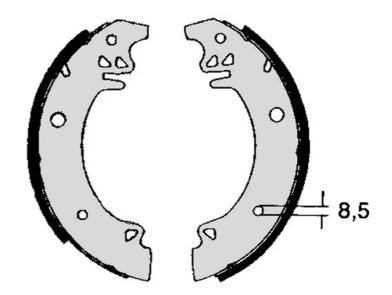

## **Technical specifications**

| EAN code<br><b>8432509643211</b> | Rear           | Diameter<br><b>255</b> mm |
|----------------------------------|----------------|---------------------------|
| Width                            | Braking system | Parking brake lever       |
| <b>46</b> mm                     | <b>Bendix</b>  | With accessories          |