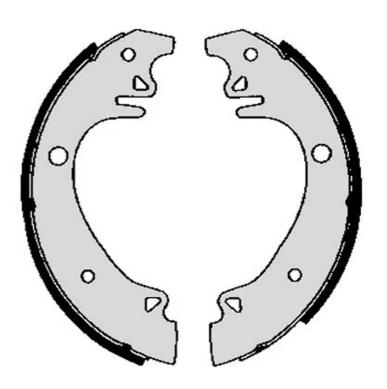

## **SHOE S 61 509**

## The S 61 509 brake shoe is synonymous with reliability

Brembo brake shoes of original equipment quality guarantee the safe and reliable performance of your drum braking system. All Brembo brake shoes are accompanied by a ECE-R90 homologation certificate.

- ✓ OE-equivalent
- ✓ Brembo quality
- ✓ ECE-R90 certificate
- ✓ Safety
- ✓ Durability
- With accessories