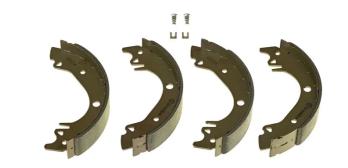

## **SHOE S 61 509**

## The S 61 509 brake shoe is synonymous with reliability

Brembo brake shoes of original equipment quality guarantee the safe and reliable performance of your drum braking system. All Brembo brake shoes are accompanied by a ECE-R90 homologation certificate.

- ✓ OE-equivalent
- ✓ Brembo quality
- ✓ ECE-R90 certificate
- ✓ Safety
- ✓ Durability
- With accessories