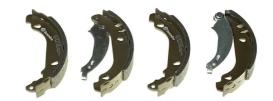

## SHOE **S** 61 525

## The S 61 525 brake shoe is synonymous with reliability

Brembo brake shoes of original equipment quality guarantee the safe and reliable performance of your drum braking system. All Brembo brake shoes are accompanied by a ECE-R90 homologation certificate.

## **Technical specifications**

Diameter EAN code Rear 8432509643396

Width Braking system **Bendix 32** mm

180 mm

Parking brake lever With handbrake lever

**COMPATIBLE VEHICLES** 