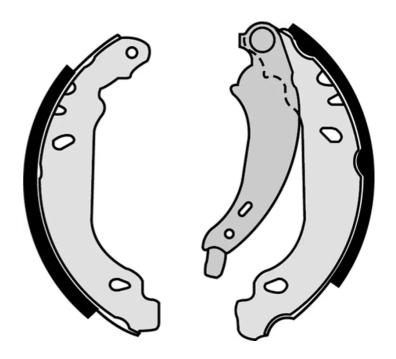

## SHOE **S** 61 525

## The S 61 525 brake shoe is synonymous with reliability

Brembo brake shoes of original equipment quality guarantee the safe and reliable performance of your drum braking system. All Brembo brake shoes are accompanied by a ECE-R90 homologation certificate.

## **Technical specifications**

Diameter EAN code Rear 8432509643396

Width Braking system **Bendix 32** mm

180 mm

Parking brake lever With handbrake lever

**COMPATIBLE VEHICLES** 