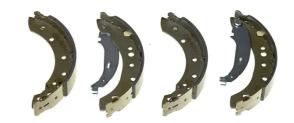

## SHOE S 61 527

## The S 61 527 brake shoe is synonymous with reliability

Brembo brake shoes of original equipment quality guarantee the safe and reliable performance of your drum braking system. All Brembo brake shoes are accompanied by a ECE-R90 homologation certificate.

- ✓ OE-equivalent
- Brembo quality
- ✓ ECE-R90 certificate
- ✓ Safety
- ✓ Durability