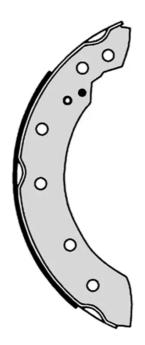

## **Technical specifications**

EAN code

8432509643419 Rea

Rear

**TRW** 

Braking system

Width

**38** mm

Diameter

**203** mm

Parking brake lever

With handbrake

lever

**COMPATIBLE VEHICLES** 