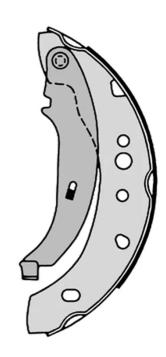

## **Technical specifications**

EAN code

8432509643419 Rea

Rear

**TRW** 

Braking system

Width

**38** mm

Diameter

**203** mm

Parking brake lever

With handbrake

lever

**COMPATIBLE VEHICLES** 