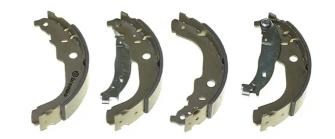

## SHOE S 61 528

## The S 61 528 brake shoe is synonymous with reliability

Brembo brake shoes of original equipment quality guarantee the safe and reliable performance of your drum braking system. All Brembo brake shoes are accompanied by a ECE-R90 homologation certificate.

## **Technical specifications**

EAN code Diameter 8432509643426 Rear 229 mm

Width Braking system
42 mm Bosch

Parking brake lever With handbrake lever

**COMPATIBLE VEHICLES** 