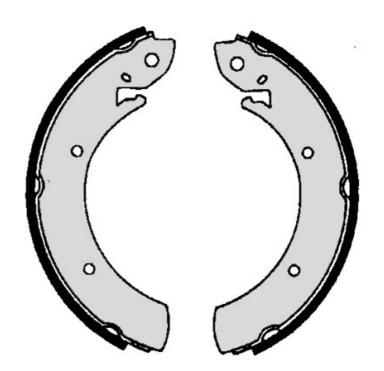

## SHOE S 68 516

## The S 68 516 brake shoe is synonymous with reliability

Brembo brake shoes of original equipment quality guarantee the safe and reliable performance of your drum braking system. All Brembo brake shoes are accompanied by a ECE-R90 homologation certificate.

## **Technical specifications**

Width Braking system

57 mm TRW

**COMPATIBLE VEHICLES** 