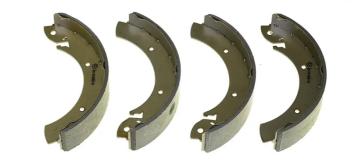

## SHOE S 68 516

## The S 68 516 brake shoe is synonymous with reliability

Brembo brake shoes of original equipment quality guarantee the safe and reliable performance of your drum braking system. All Brembo brake shoes are accompanied by a ECE-R90 homologation certificate.

## **Technical specifications**

Width Braking system

57 mm TRW

**COMPATIBLE VEHICLES** 