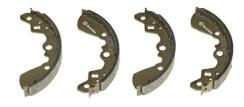

## SHOE S 79 501

The S 79 501 brake shoe is synonymous with reliability

Brembo brake shoes of original equipment quality guarantee the safe and reliable performance of your drum braking system. All Brembo brake shoes are accompanied by a ECE-R90 homologation certificate.

## **Technical specifications**

Rear

| EAN code      |  |
|---------------|--|
| 8432509644225 |  |

Diameter **180** mm

Width 26 mm

Braking system Sumitomo

**COMPATIBLE VEHICLES** 