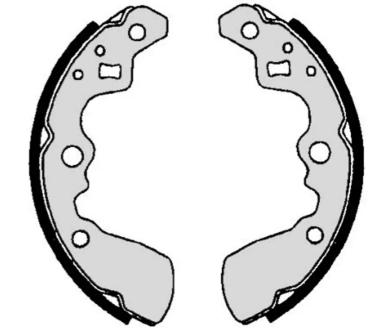

## SHOE S 79 501

The S 79 501 brake shoe is synonymous with reliability

Brembo brake shoes of original equipment quality guarantee the safe and reliable performance of your drum braking system. All Brembo brake shoes are accompanied by a ECE-R90 homologation certificate.

## **Technical specifications**

Rear

| EAN code      |  |
|---------------|--|
| 8432509644225 |  |

Diameter **180** mm

Width 26 mm

Braking system Sumitomo

**COMPATIBLE VEHICLES** 