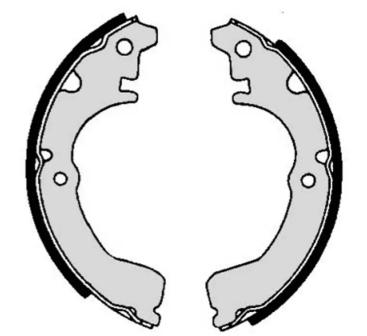

## SHOE S 83 516

The S 83 516 brake shoe is synonymous with reliability

Brembo brake shoes of original equipment quality guarantee the safe and reliable performance of your drum braking system. All Brembo brake shoes are accompanied by a ECE-R90 homologation certificate.

- OE-equivalent
- Brembo quality
- ECE-R90 certificate
- Safety
- Durability

## **Technical specifications**

| EAN code      | Deer |
|---------------|------|
| 8432509644263 | Rear |

Diameter **180** mm

Width 32 mm Braking system Akebono

**COMPATIBLE VEHICLES** 