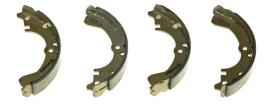

## SHOE S 83 516

The S 83 516 brake shoe is synonymous with reliability

Brembo brake shoes of original equipment quality guarantee the safe and reliable performance of your drum braking system. All Brembo brake shoes are accompanied by a ECE-R90 homologation certificate.

- OE-equivalent
- Brembo quality
- ECE-R90 certificate
- Safety
- Durability

## **Technical specifications**

| EAN code      | Deer |
|---------------|------|
| 8432509644263 | Rear |

Diameter **180** mm

Width 32 mm Braking system Akebono

**COMPATIBLE VEHICLES** 