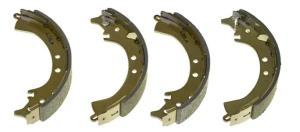

## SHOE **S 83 539**

The S 83 539 brake shoe is synonymous with reliability

Brembo brake shoes of original equipment quality guarantee the safe and reliable performance of your drum braking system. All Brembo brake shoes are accompanied by a ECE-R90 homologation certificate.

- OE-equivalent
- Brembo quality
- ECE-R90 certificate  $\checkmark$
- Safety 1

Width 42 mm

Durability  $\checkmark$ 

## **Technical specifications**

EAN code Rear 8432509644492

229 mm

Diameter

**COMPATIBLE VEHICLES** 