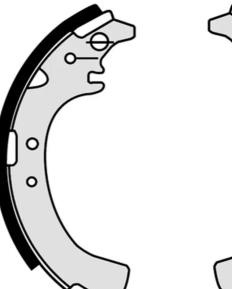

## SHOE **S 83 539**

The S 83 539 brake shoe is synonymous with reliability

Brembo brake shoes of original equipment quality guarantee the safe and reliable performance of your drum braking system. All Brembo brake shoes are accompanied by a ECE-R90 homologation certificate.

- OE-equivalent
- Brembo quality
- ECE-R90 certificate  $\checkmark$
- Safety 1

Width 42 mm

Durability  $\checkmark$ 

## **Technical specifications**

EAN code Rear 8432509644492

229 mm

Diameter

**COMPATIBLE VEHICLES** 