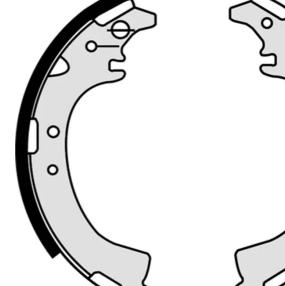

## SHOE **S 83 539**

The S 83 539 brake shoe is synonymous with reliability

Brembo brake shoes of original equipment quality guarantee the safe and reliable performance of your drum braking system. All Brembo brake shoes are accompanied by a ECE-R90 homologation certificate.

- OE-equivalent
- Brembo quality
- ECE-R90 certificate  $\checkmark$
- Safety 1

Width 42 mm

Durability  $\checkmark$ 

## **Technical specifications**

EAN code Rear 8432509644492

229 mm

Diameter

**COMPATIBLE VEHICLES** 