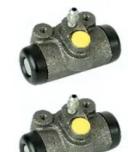

## The H 06 005 shoe kit is synonymous with reliability

The standard Brembo kit is the ideal solution for drum brake maintenance. The kit contains all the components necessary for drum brake maintenance: shoes, brake wheel cylinders, springs, lubricant, and fixing kit.

## Technical specifications

| EAN code      | Axle | Diameter      |
|---------------|------|---------------|
| 8020584070055 | Rear | <b>229</b> mm |

Width Master cylinder diameter Type of assembly
42 mm Not pre-assembled