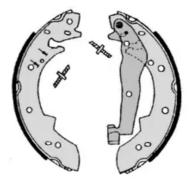

## The H 06 005 shoe kit is synonymous with reliability

The standard Brembo kit is the ideal solution for drum brake maintenance. The kit contains all the components necessary for drum brake maintenance: shoes, brake wheel cylinders, springs, lubricant, and fixing kit.

## Technical specifications

| EAN code      | Axle | Diameter      |
|---------------|------|---------------|
| 8020584070055 | Rear | <b>229</b> mm |

Width Master cylinder diameter Type of assembly
42 mm Not pre-assembled