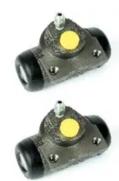

## The H 23 020 shoe kit is synonymous with reliability

The standard Brembo kit is the ideal solution for drum brake maintenance. The kit contains all the components necessary for drum brake maintenance: shoes, brake wheel cylinders, springs, lubricant, and fixing kit.

## **Technical specifications**

| Width 32 mm   | Master cylinder<br>diameter<br><b>19</b> mm | Type of assembly  Not pre-assembled |
|---------------|---------------------------------------------|-------------------------------------|
| 8020584070345 | Rear                                        | <b>180</b> mm                       |
| EAN code      | Axle                                        | Diameter                            |