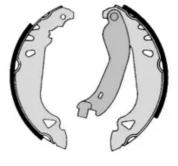

## The H 23 020 shoe kit is synonymous with reliability

The standard Brembo kit is the ideal solution for drum brake maintenance. The kit contains all the components necessary for drum brake maintenance: shoes, brake wheel cylinders, springs, lubricant, and fixing kit.