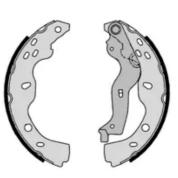

## **SHOE KIT H 23 066**

## The H 23 066 shoe kit is synonymous with reliability

The standard Brembo kit is the ideal solution for drum brake maintenance. The kit contains all the components necessary for drum brake maintenance: shoes, brake wheel cylinders, springs, lubricant, and fixing kit.

## **Technical specifications**

| EAN code<br><b>8020584077511</b> | Axle<br><b>Rear</b>                         | Diameter 220 mm                    |
|----------------------------------|---------------------------------------------|------------------------------------|
| Width<br><b>36</b> mm            | Master cylinder<br>diameter<br><b>19</b> mm | Type of assembly Not pre-assembled |
| Braking system <b>Bosch</b>      | Brake proportioning valve                   | 9                                  |