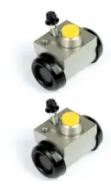

## The H 23 066 shoe kit is synonymous with reliability

The standard Brembo kit is the ideal solution for drum brake maintenance. The kit contains all the components necessary for drum brake maintenance: shoes, brake wheel cylinders, springs, lubricant, and fixing kit.

## **Technical specifications**

| EAN code<br><b>8020584077511</b> | Axle<br><b>Rear</b>                         | Diameter 220 mm                    |
|----------------------------------|---------------------------------------------|------------------------------------|
| Width<br><b>36</b> mm            | Master cylinder<br>diameter<br><b>19</b> mm | Type of assembly Not pre-assembled |
| Braking system <b>Bosch</b>      | Brake proportioning valve                   | 9                                  |