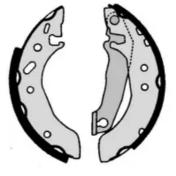

## The H 24 051 shoe kit is synonymous with reliability

The standard Brembo kit is the ideal solution for drum brake maintenance. The kit contains all the components necessary for drum brake maintenance: shoes, brake wheel cylinders, springs, lubricant, and fixing kit.