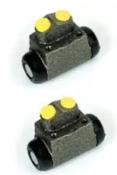

## The H 24 051 shoe kit is synonymous with reliability

The standard Brembo kit is the ideal solution for drum brake maintenance. The kit contains all the components necessary for drum brake maintenance: shoes, brake wheel cylinders, springs, lubricant, and fixing kit.