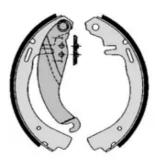

## The H 59 012 shoe kit is synonymous with reliability

The standard Brembo kit is the ideal solution for drum brake maintenance. The kit contains all the components necessary for drum brake maintenance: shoes, brake wheel cylinders, springs, lubricant, and fixing kit.