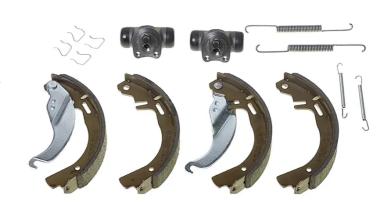

## The H 59 012 shoe kit is synonymous with reliability

The standard Brembo kit is the ideal solution for drum brake maintenance. The kit contains all the components necessary for drum brake maintenance: shoes, brake wheel cylinders, springs, lubricant, and fixing kit.

- ✓ OE-equivalent
- Brembo quality
- ECE-R90 certificate
- ✓ Safety
- Durability
- Quick assembly
- With accessories