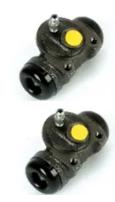

### The H 61 028 shoe kit is synonymous with reliability

The standard Brembo kit is the ideal solution for drum brake maintenance. The kit contains all the components necessary for drum brake maintenance: shoes, brake wheel cylinders, springs, lubricant, and fixing kit.

#### **Technical specifications**

| EAN code      | Axle | Diameter      |
|---------------|------|---------------|
| 8020584073032 | Rear | <b>255</b> mm |

Master cylinder Width Type of assembly diameter **46** mm Not pre-assembled 21 mm