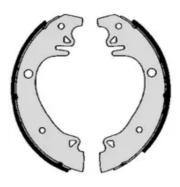

### The H 61 028 shoe kit is synonymous with reliability

The standard Brembo kit is the ideal solution for drum brake maintenance. The kit contains all the components necessary for drum brake maintenance: shoes, brake wheel cylinders, springs, lubricant, and fixing kit.

#### **Technical specifications**

| EAN code      | Axle | Diameter      |
|---------------|------|---------------|
| 8020584073032 | Rear | <b>255</b> mm |

Master cylinder Width Type of assembly diameter **46** mm Not pre-assembled 21 mm